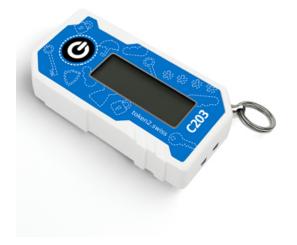

#### Token2 c203 SHA256 TOTP hardware token

### **Specifications:**

- Built-in Button, 6 Character LCD Screen
- Security Algorithm: TOTP as per RFC6238 with SHA256 hash
- OTP Length: 6 digits
- OTP Time interval: 30 seconds
  Dimensions: 49.8 x 26 x 9mm
- Water resistance: IP67
- Secret hash: random factory programmed
- Hardware Certification: RoHS Compliant
- Operating Temperature: -10°C .. 50°C
- Tamper Evident / Tamper Protection
- Battery Type: Standard Lithium Battery
- Battery Lifetime: 5-6 Years (depending on usage)