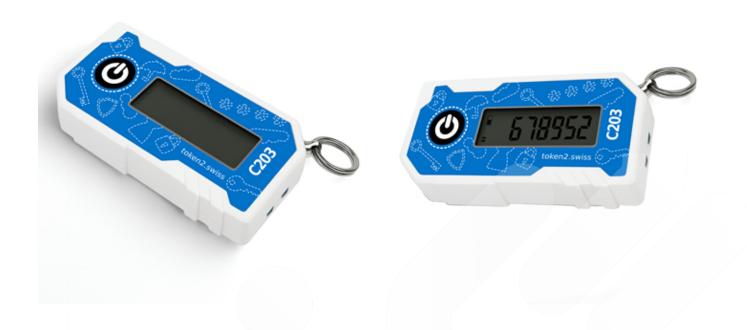

03 SHA256 TOTP hardware token

### **Specifications:**

- Built-in Button, 6 Character LCD Screen
- Security Algorithm: TOTP as per RFC6238 with SHA256 hash
- OTP Length: 6 digits
- OTP Time interval: 30 seconds
  Dimensions: 49.8 x 26 x 9mm
- Water resistance: IP67
- Secret hash: random factory programmed
- Hardware Certification: RoHS Compliant
- Operating Temperature: -10°C .. 50°C
- Tamper Evident / Tamper Protection
- Battery Type: Standard Lithium Battery
- Battery Lifetime: 5-6 Years (depending on usage)

### **Provisioning Notice**

The C203 devices can be provisioned for Entra ID exclusively using the Graph API/JSON files method. For detailed instructions and support, please refer to the provisioning guide.

www.token2.swiss support@token2.com +41225196202

## **Product Images**



www.token2.swiss support@token2.com +41225196202

### **Summary**

| Model Number | c203        |
|--------------|-------------|
| Form-factor  | dongle      |
| Functions    | TOTP sha256 |
| Dimensions   | 49×26×9 mm  |
| Weight       | 16.8 gr     |
| Programmable | no          |
| Product ID   | T2-71       |

PDF generated on 27th of August 2025 04:25:42 AM

### **Product page**

https://www.token2.com/shop/product/token2-c203-sha256-totp-hardware-token

www.token2.swiss support@token2.com +41225196202



### **About Token2**

Token2 is a cybersecurity company specialized in the area of multifactor authentication. Founded by a team of researchers and graduates from the University of Geneva with years of experience in the field of strong security and multifactor authentication, Token